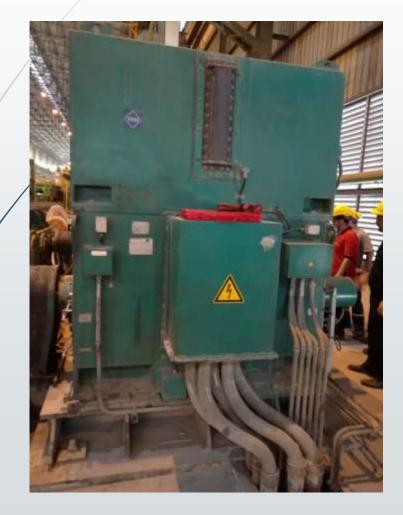

# A7-66 References by Industry – Steel and Rolling Mills

Khouzestan Steel, Ahwaz, Iran Rolling mill auxiliary drive

400 kW; 690 V; 995 r.p.m.

## **48-66** References by Industry – Steel and Rolling Mills

Oxin steel Ahwaz, Iran. Rolling mill

8500 KW, 50 RPM 3100 V, 2006

# References by Industry – Steel and Rolling Mills

49-66

Oxin steel Ahwaz, Iran.

750 KW, 500 RPM

690 V, 2005

#### **50-66** References by Industry – Steel and Rolling Mills

Oxin steel Ahwaz, Iran. 850 KW, 1000 RPM 690 V, 2005