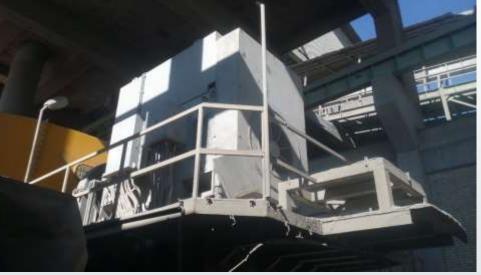

IRAN-Amirkabir petrochemical coPower: 7000 KWspeed:350 RPMYear: 2007ordered by: SIEMENS

IRAN-Mahabad petrochemical Co Power: 3300 KW- EXp speed:1500 RPM Year: 2013

IRAN-Darab cement factory Power: 3125 KW speed: 1000 RPM Year: 2002

IRAN-Darab cement factory Power: 3500 KW speed: 1000 RPM Year: 2002

#### IRAN-Darab cement factory Power: 4200 KW speed: 500 RPM Year: 2002