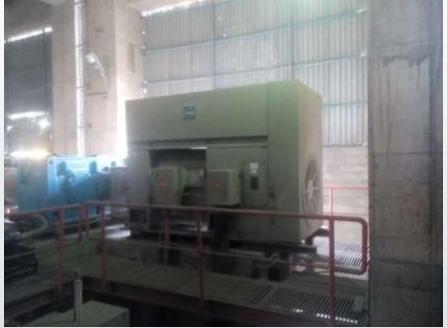

M <sup>3</sup> /min           VG         m <sup>3</sup> | tE<br>Pmax<br>QLeck<br>tp | 2000             | s<br>Pa<br>m³/min |
| •                                                                                                                       | LD                        | 51               | min               |

IRAN-Amirkabir petrochemical coPower: 7000 KWspeed:350 RPMYear: 2007ordered by: SIEMENS







IRAN-Mahabad petrochemical Co Power: 3300 KW- EXp speed:1500 RPM Year: 2013





IRAN-Darab cement factory Power: 3125 KW speed: 1000 RPM Year: 2002





IRAN-Darab cement factory Power: 3500 KW speed: 1000 RPM Year: 2002







#### IRAN-Darab cement factory Power: 4200 KW speed: 500 RPM Year: 2002







#### IRAN-Bookan cement factory Power: 2200 KW speed:1000 RPM Year: 2007







IRAN-Bookan cement factory Power: 2200 KW speed:1000 RPM Year: 2007









IRAN-Bookan cement factory Power: 2000 KW speed:1000 RPM Year: 2007





| VEM Sach                | senwerk GmbH           | VEM      |
|-------------------------|------------------------|----------|
|                         | Made in Germany        |          |
| 3ph Mot                 | Typ DSRAJ 6328-        | 8WF      |
| DIN EN 60034 -          | 1 Nr. 2354140          | / 2007   |
|                         | Y 6300 V               | 50 Hz    |
|                         | 145 A ins              | cl. F    |
|                         | 1300 kW -              | 25 / +45 |
|                         | 994 r.p.m.             | UVW      |
| Called a control of     | oso 0.86               | 55       |
| Rotor