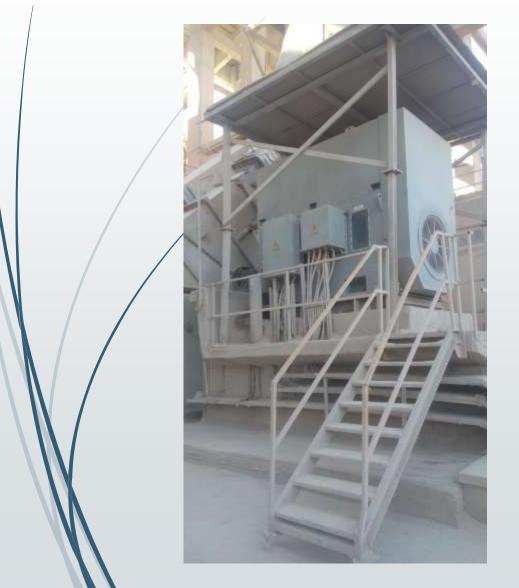

IRAN-Amirkabir petrochemical coPower: 7000 KWspeed:350 RPMYear: 2007ordered by: SIEMENS

IRAN-Mahabad petrochemical Co Power: 3300 KW- EXp speed:1500 RPM Year: 2013

IRAN-Darab cement factory Power: 3125 KW speed: 1000 RPM Year: 2002

IRAN-Darab cement factory Power: 3500 KW speed: 1000 RPM Year: 2002

#### IRAN-Darab cement factory Power: 4200 KW speed: 500 RPM Year: 2002