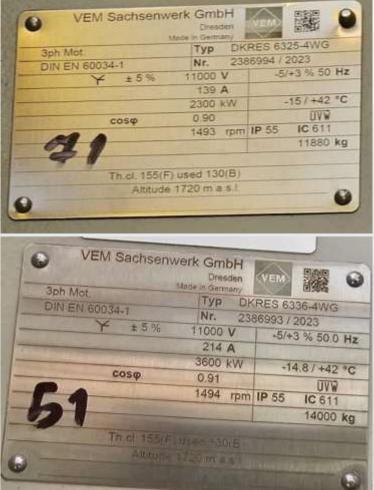

#### MMTE – GoleGohar MV motors installation & free run operation -2023 MV motors - 2300KW- 3600KW- 11000V