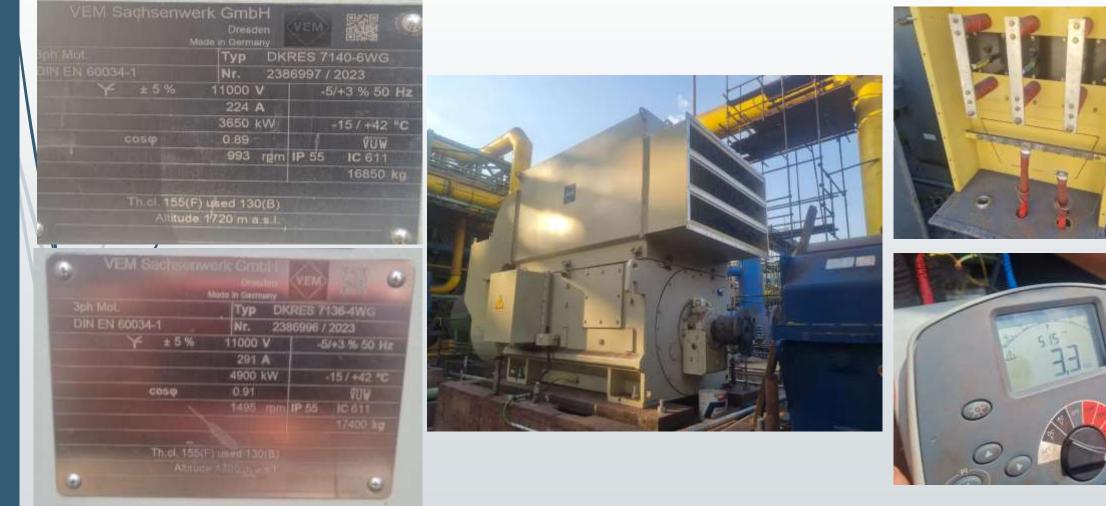

## **48-66** References by Industry – Steel and Rolling Mills

Oxin steel Ahwaz, Iran. Rolling mill

8500 KW, 50 RPM 3100 V, 2006