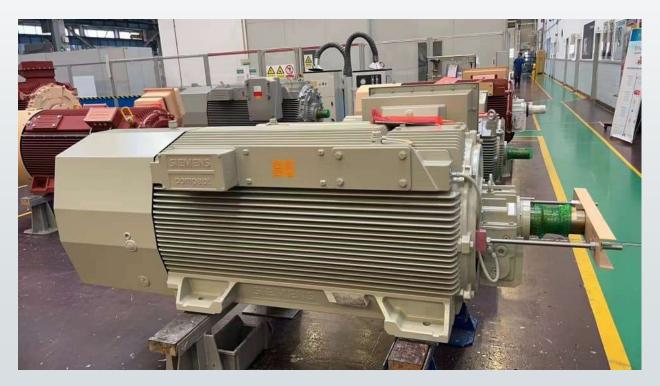

# VEMPars Motors Co. References

www.vem-group.com

| WEM Sachsenwerk                                                                                                  | GmbH<br>Dresden<br>in Germany |  |  |  |  |  |
|------------------------------------------------------------------------------------------------------------------|-------------------------------|--|--|--|--|--|
| 3ph Mot.                                                                                                         | Typ DTKYY 1166-4WS            |  |  |  |  |  |
| DIN EN 60034-1                                                                                                   | Nr. 2384493 / 2021            |  |  |  |  |  |
| ¥ ±10% 1                                                                                                         | 1000 V ± 3 % 50 Hz            |  |  |  |  |  |
| and the second | 2127 A                        |  |  |  |  |  |
| 4                                                                                                                | 0000 kW -5/+45 °C             |  |  |  |  |  |
| cosφ                                                                                                             | 1.0 🕅 🕅                       |  |  |  |  |  |
| Martin Martin 2                                                                                                  | 1500 rpm IP 55 IC 81 W7       |  |  |  |  |  |
| Exc 358 V 100.0 A                                                                                                | 64350 kg                      |  |  |  |  |  |
| Water 2x50 m³/h max. 38 °C                                                                                       |                               |  |  |  |  |  |
| Th.cl. 155(F) used 130(B)                                                                                        |                               |  |  |  |  |  |
|                                                                                                                  |                               |  |  |  |  |  |
| · · · ·                                                                                                          | 0                             |  |  |  |  |  |