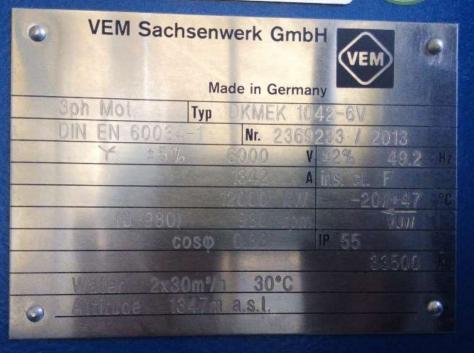

# VEMPars Motors Co. References

www.vem-group.com

| WEM Sachsenwerk                                                                                                  | GmbH<br>Dresden<br>in Germany |  |  |  |  |  |
|------------------------------------------------------------------------------------------------------------------|-------------------------------|--|--|--|--|--|
| 3ph Mot.                                                                                                         | Typ DTKYY 1166-4WS            |  |  |  |  |  |
| DIN EN 60034-1                                                                                                   | Nr. 2384493 / 2021            |  |  |  |  |  |
| ¥ ±10% 1                                                                                                         | 1000 V ± 3 % 50 Hz            |  |  |  |  |  |
| and the second | 2127 A                        |  |  |  |  |  |
| 4                                                                                                                | 0000 kW -5/+45 °C             |  |  |  |  |  |
| cosφ                                                                                                             | 1.0 🕅 🕅                       |  |  |  |  |  |
| Martin Martin 2                                                                                                  | 1500 rpm IP 55 IC 81 W7       |  |  |  |  |  |
| Exc 358 V 100.0 A                                                                                                | 64350 kg                      |  |  |  |  |  |
| Water 2x50 m³/h max. 38 °C                                                                                       |                               |  |  |  |  |  |
| Th.cl. 155(F) used 130(B)                                                                                        |                               |  |  |  |  |  |
|                                                                                                                  |                               |  |  |  |  |  |
| · · · ·                                                                                                          | 0                             |  |  |  |  |  |