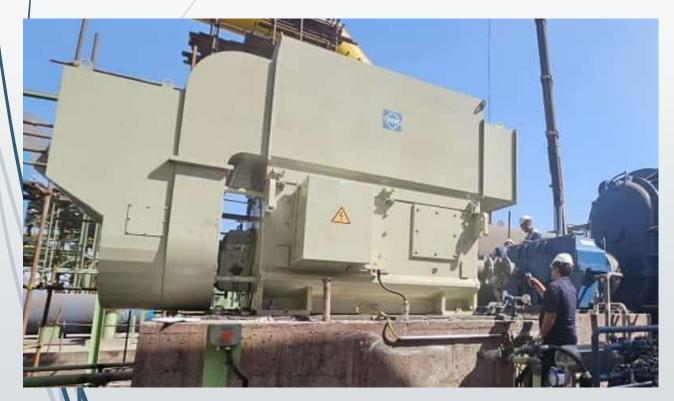

#### MAC motor commissioning and adjustment in Rayan Polymer -2023 MV synchronous - 30450KW- 1000 RPM