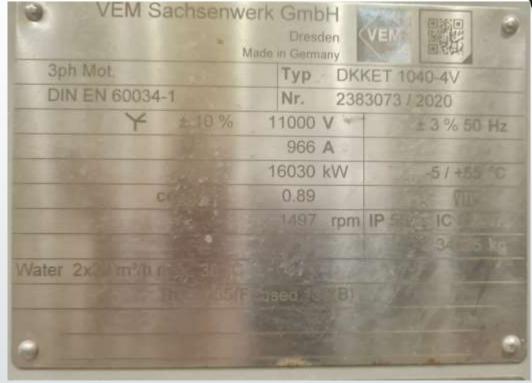

IRAN-Asalooye- Damavan Energy utility Power: 40000 KW speed: 1500 RPM Year: 2021

IRAN-Asalooye- Damavan Energy utility Power: 19500 KW speed: 1500 RPM Year: 2021

IRAN-Asalooye- Rayan Polymer Power: 16030 KW speed: 1500 RPM Year: 2020