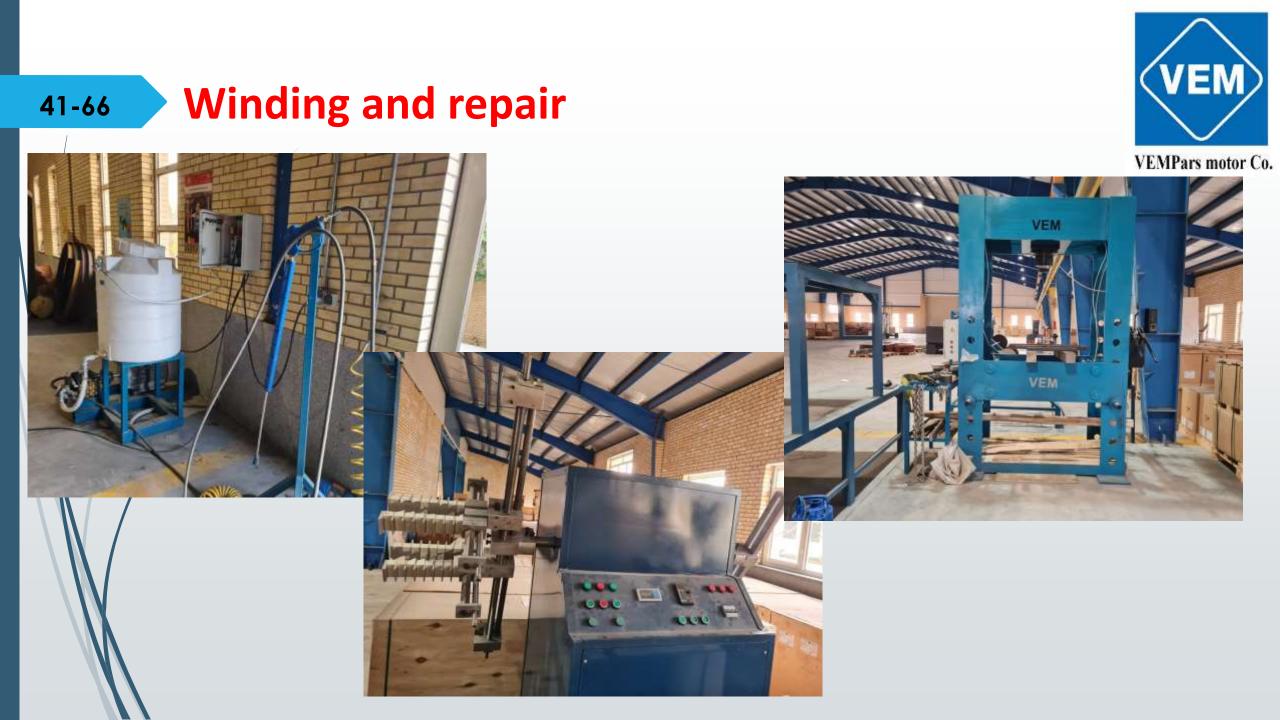

#### Butia Steel Co. Supervision- HPGR unit- 2018 1.29 MW LV induction motors & control units

42-66 Winding and repair

# 42-66 Winding and repair

# Winding and repair

# 42-66 Winding and repair

VEMPars motor Co.

VEMPars motor Co.