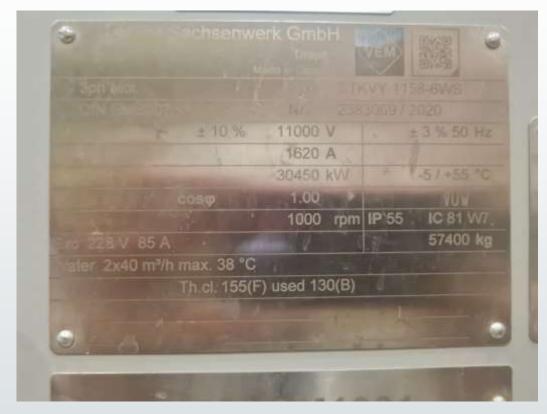

IRAN-Asalooye- Rayan Polymer Power: 30450 KW speed: 1000 RPM Year: 2020

IRAN-Laleh petrochemical co Power: 22400 KW speed: 200 RPM Year: 2003

IRAN-Ilam refinery Co Power: 8000 KW speed:900-1800 RPM Year: 2006