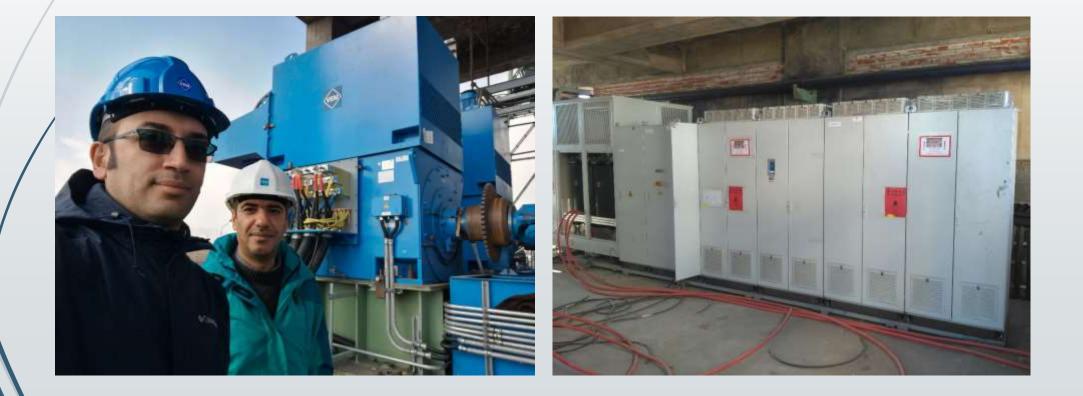

#### MAC motor commissioning and adjustment in Rayan Polymer -2023 MV synchronous - 30450KW- 1000 RPM