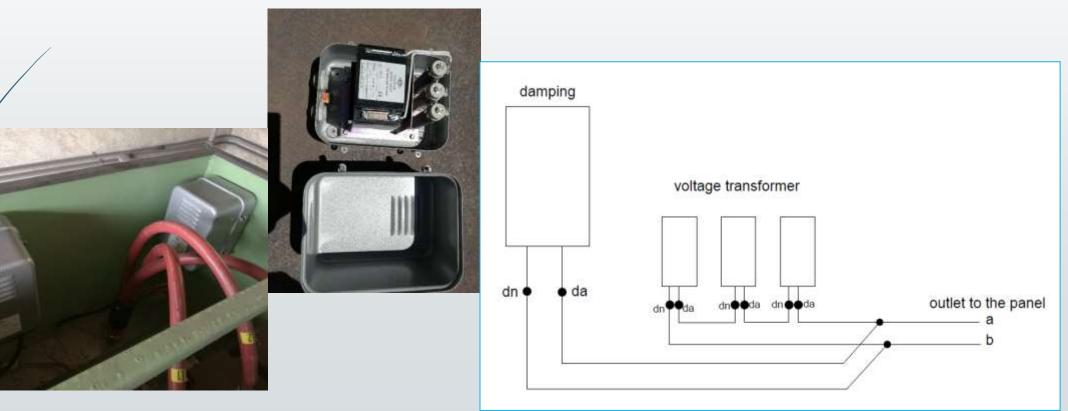

Inspection of two VEM main motors in Oxin steel complex- 2016 MV synchronous- 8500 KW- 50 RPM

Damper units and sensors installation in GEG complex- 2017 VEM transformers GQ001-TA01/ GQ001-TA02/ GQ011-TA01/ GQ041-TA01/ GQ051-TA01

Damper units and sensors installation in GEG complex- 2017 VEM transformers GQ001-TA01/ GQ001-TA02/ GQ011-TA01/ GQ041-TA01/ GQ051-TA01