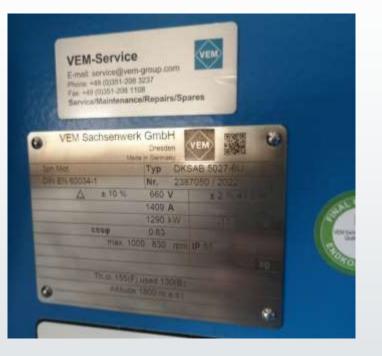

## References by Industry – Steel and Rolling Mills

50-66

Butia steel , Kerman, Iran. 1290 KW, 1000 RPM HPGR unit 660 V, 2022