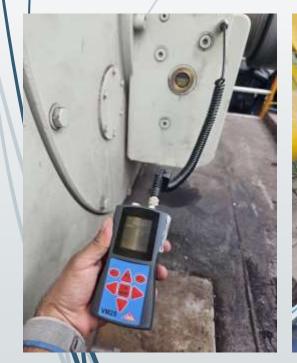

#### 32-66 Main service & after sales service References in Iran PAKCHOOB Co.- pony and main motors bearing and noise check -2023 315KW and 5500KW

MMTE – MV motor vibration test, bearing check and free run operation -2023 MV motors - 4100KW- 11000V