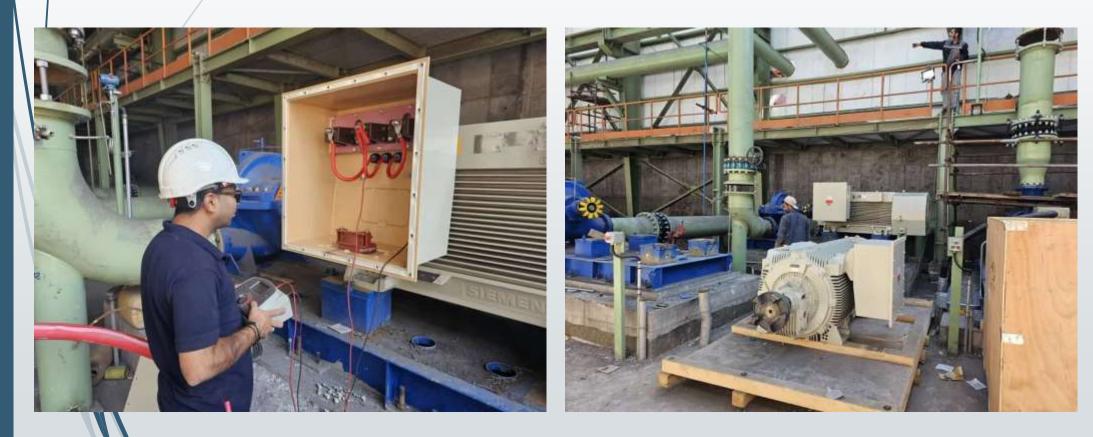

#### **Petropedam SIEMENS motors installation and free run operation -2023** MV motors - 450KW, 560KW