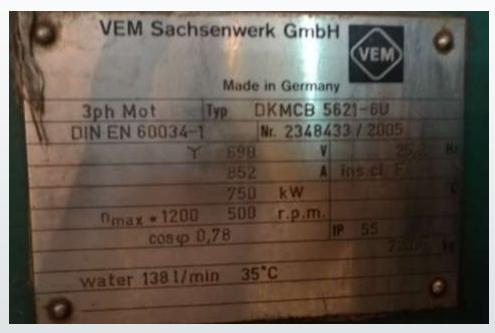

## **48-66** References by Industry – Steel and Rolling Mills

Oxin steel Ahwaz, Iran. Rolling mill

8500 KW, 50 RPM 3100 V, 2006

# References by Industry – Steel and Rolling Mills

49-66

Oxin steel Ahwaz, Iran.

750 KW, 500 RPM

690 V, 2005

#### **50-66** References by Industry – Steel and Rolling Mills

Oxin steel Ahwaz, Iran. 850 KW, 1000 RPM 690 V, 2005