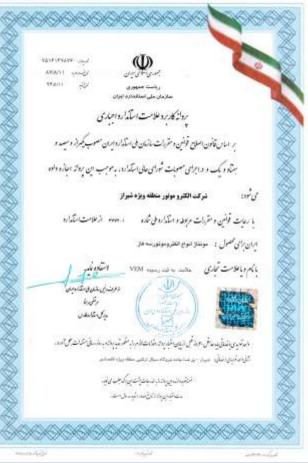

#### **Domestic Electric motor Manufacturer**

VEMPars Co. is known as a interior electric motor manufacturer in Iran by all of the production permissions and certificates of Iranian organizations.

|                                           | <b>جواز تأسیس</b><br>روزه نویدی، طراحی و مو <sup>نی</sup> ا | جمهوری اسلامی ایپان<br>وراره سنایی و معان       |                                        |
|-------------------------------------------|-------------------------------------------------------------|-------------------------------------------------|----------------------------------------|
| ی و شور او                                | الم عركت الكثرو موتور منطقه و                               | the second as the second as a                   |                                        |
| aus 73                                    | ार्ड र होकने प्<br>1713-113-                                | 0 اور (میت کولیت<br>— اوراج الکار وموکور        |                                        |
| مرز است.                                  |                                                             |                                                 |                                        |
| 14                                        |                                                             | لالستان الموس                                   |                                        |
| بیدن ع م<br>بیدن ع م<br>بیدن بیشی ع م     | مريق المدلاقان                                              | المان وقد عندتی استخد<br>کل بیردارد کند ۲۰۰۰ من |                                        |
| المرب ۲/۷۵ مردد                           |                                                             | الاورشير المحطر الم                             |                                        |
| Britis Prov<br>Despendingin Dana          | مرجع مطولتينا<br>مرجع المسالي                               | tere at die and die alle                        |                                        |
| na interesta                              | nda paB=iii                                                 | وزغيني المراعدي                                 |                                        |
| مجمد فیش<br>رایس سازمان سنای و ساکن اسنان | اللاز الدنوان بوي ممرعي به ميزان                            | مدرد ۲۹ ear ۱۰۹،۳/۱۵۲۱۲ مردع ۳۹<br>است. سالات   | مع استداد باده به<br>۱۹۹۵ کیلو یا ۱۹۹۵ |
| the stand                                 | e see                                                       | alagla profig                                   |                                        |
|                                           | +77773.0                                                    |                                                 |                                        |
|                                           |                                                             |                                                 |                                        |
|                                           |                                                             |                                                 |                                        |