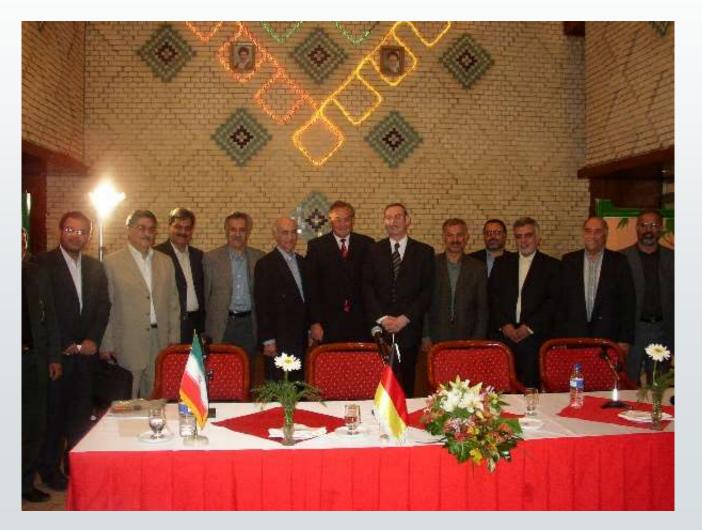

#### Introduction

The Iranian Minister of Industry and Mining, Mr. Jahangiri greets the VEM delegation in Teheran- 6th April 2004