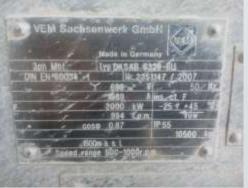

| VEM Sach                | senwerk GmbH           | VEM      |
|-------------------------|------------------------|----------|
|                         | Made in Germany        |          |
| 3ph Mot                 | Typ DSRAJ 6328-        | 8WF      |
| DIN EN 60034 -          | 1 Nr. 2354140          | / 2007   |
|                         | Y 6300 V               | 50 Hz    |
|                         | 145 A ins              | cl. F    |
|                         | 1300 kW -              | 25 / +45 |
|                         | 994 r.p.m.             | UVW      |
| Called a control of     | oso 0.86               | 55       |
| Rotor 159               | 0 V 494 A              | 9300.    |
| Line Pat Mart           | 500m a. s. l.          |          |
|                         |                        | Ne E     |
| A State of the State of | ALC: NO REAL PROPERTY. |          |