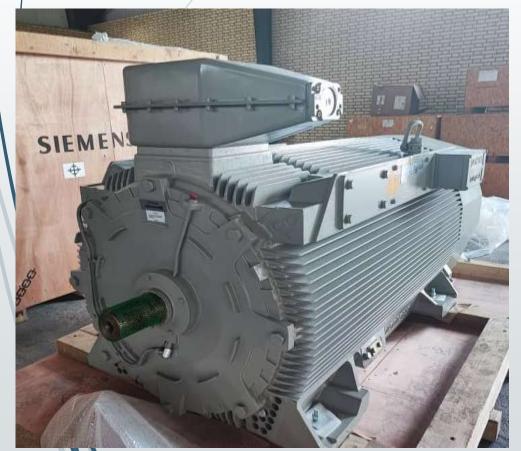

# VEMPars Motors Co. References

www.vem-group.com

| WEM Sachsenwerk                                                                                                  | GmbH<br>Dresden<br>in Germany |  |  |  |  |  |
|------------------------------------------------------------------------------------------------------------------|-------------------------------|--|--|--|--|--|
| 3ph Mot.                                                                                                         | Typ DTKYY 1166-4WS            |  |  |  |  |  |
| DIN EN 60034-1                                                                                                   | Nr. 2384493 / 2021            |  |  |  |  |  |
| ¥ ±10% 1                                                                                                         | 1000 V ± 3 % 50 Hz            |  |  |  |  |  |
| and the second | 2127 A                        |  |  |  |  |  |
| 4                                                                                                                | 0000 kW -5/+45 °C             |  |  |  |  |  |
| cosφ                                                                                                             | 1.0 🕅 🕅                       |  |  |  |  |  |
| Martin Martin 2                                                                                                  | 1500 rpm IP 55 IC 81 W7       |  |  |  |  |  |
| Exc 358 V 100.0 A                                                                                                | 64350 kg                      |  |  |  |  |  |
| Water 2x50 m³/h max. 38 °C                                                                                       |                               |  |  |  |  |  |
| Th.cl. 155(F) used 130(B)                                                                                        |                               |  |  |  |  |  |
|                                                                                                                  |                               |  |  |  |  |  |
| · · · ·                                                                                                          | 0                             |  |  |  |  |  |