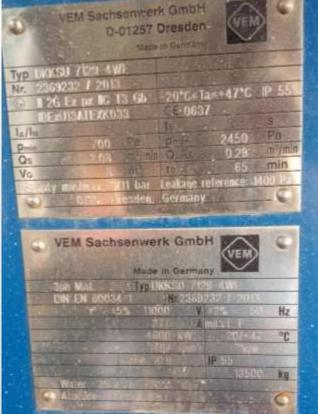

IRAN-Amirkabir petrochemical coPower: 22500 KWspeed:200 RPMYear: 2007ordered by: SIEMENS

| Mac                                                                                                                     | erk GmbH<br>Dresder       | VEN              | •                 |
|-------------------------------------------------------------------------------------------------------------------------|---------------------------|------------------|-------------------|
| Nr. 78861020001 / 2007                                                                                                  |                           | °C≤Ta≤+5<br>0637 | 210               |
| IA/IN         Pa           Pmin         Pa           Qs         M <sup>3</sup> /min           VG         m <sup>3</sup> | tE<br>Pmax<br>QLeck<br>tp | 2000             | s<br>Pa<br>m³/min |
| •                                                                                                                       | LD                        | 51               | min               |

| VEM Sach                | senwerk GmbH           | VEM      |
|-------------------------|------------------------|----------|
|                         | Made in Germany        |          |
| 3ph Mot                 | Typ DSRAJ 6328-        | 8WF      |
| DIN EN 60034 -          | 1 Nr. 2354140          | / 2007   |
|                         | Y 6300 V               | 50 Hz    |
|                         | 145 A ins              | cl. F    |
|                         | 1300 kW -              | 25 / +45 |
|                         | 994 r.p.m.             | UVW      |
| Called a control of     | oso 0.86               | 55       |
| Rotor 159               | 0 V 494 A              | 9300.    |
| Line Pat Mart           | 500m a. s. l.          |          |
|                         |                        | Ne E     |
| A State of the State of | ALC: NO REAL PROPERTY. |          |