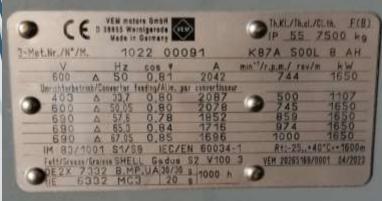

# VEMPars Motors Co. References

www.vem-group.com

| WEM Sachsenwerk                                                                                                  | GmbH<br>Dresden<br>in Germany |  |  |  |  |  |
|------------------------------------------------------------------------------------------------------------------|-------------------------------|--|--|--|--|--|
| 3ph Mot.                                                                                                         | Typ DTKYY 1166-4WS            |  |  |  |  |  |
| DIN EN 60034-1                                                                                                   | Nr. 2384493 / 2021            |  |  |  |  |  |
| ¥ ±10% 1                                                                                                         | 1000 V ± 3 % 50 Hz            |  |  |  |  |  |
| and the second | 2127 A                        |  |  |  |  |  |
| 4                                                                                                                | 0000 kW -5/+45 °C             |  |  |  |  |  |
| cosφ                                                                                                             | 1.0 🕅 🕅                       |  |  |  |  |  |
| Martin Martin 2                                                                                                  | 1500 rpm IP 55 IC 81 W7       |  |  |  |  |  |
| Exc 358 V 100.0 A                                                                                                | 64350 kg                      |  |  |  |  |  |
| Water 2x50 m³/h max. 38 °C                                                                                       |                               |  |  |  |  |  |
| Th.cl. 155(F) used 130(B)                                                                                        |                               |  |  |  |  |  |
|                                                                                                                  |                               |  |  |  |  |  |
| · · · ·                                                                                                          | 0                             |  |  |  |  |  |