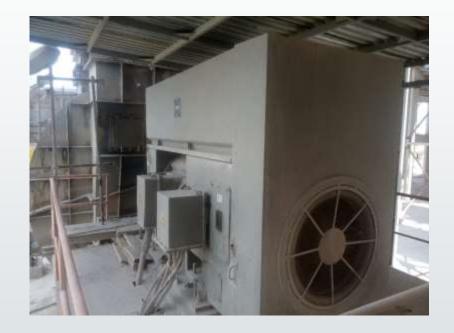

IRAN-Amirkabir petrochemical coPower: 7000 KWspeed:350 RPMYear: 2007ordered by: SIEMENS

IRAN-Mahabad petrochemical Co Power: 3300 KW- EXp speed:1500 RPM Year: 2013

IRAN-Darab cement factory Power: 3125 KW speed: 1000 RPM Year: 2002

IRAN-Darab cement factory Power: 3500 KW speed: 1000 RPM Year: 2002

#### IRAN-Darab cement factory Power: 4200 KW speed: 500 RPM Year: 2002