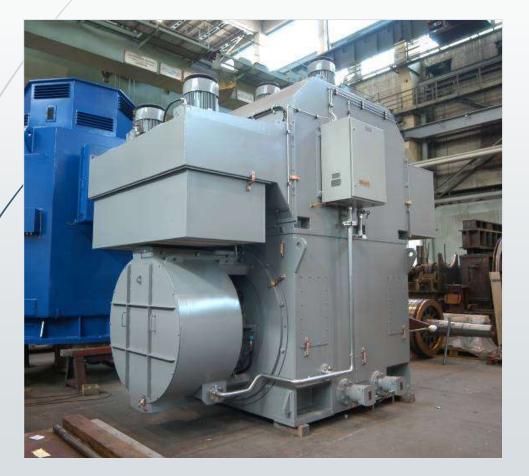

# Laboratory and Test facilities VEMPars Co. MV test bench up to 2000KW No. load test voltages: up to 6900V

VEMPars motor Co.