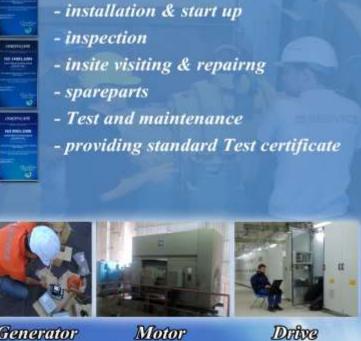

#### **Laboratory and Test facilities**

- VEMPars Co. has a laboratory to test the electric motors in different ways:
  - No- load test up to 560 kW
- Full- load test up to 75 kW
- Locked rotor test up to 75 kW
- We do according to the Iran

#### standard organization.