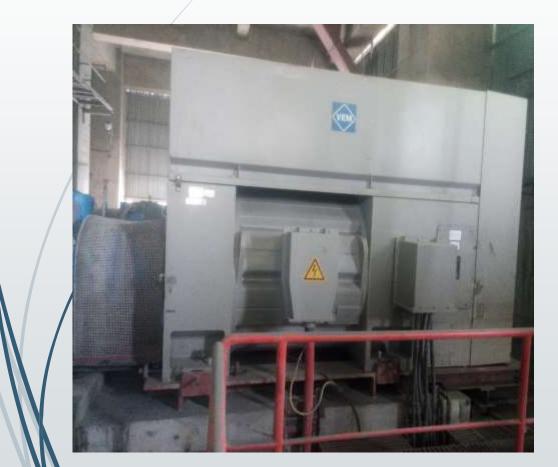

M <sup>3</sup> /min           VG         m <sup>3</sup> | tE<br>Pmax<br>QLeck<br>tp | 2000             | s<br>Pa<br>m³/min |
| •                                                                                                                       | LD                        | 51               | min               |

IRAN-Amirkabir petrochemical coPower: 7000 KWspeed:350 RPMYear: 2007ordered by: SIEMENS







IRAN-Mahabad petrochemical Co Power: 3300 KW- EXp speed:1500 RPM Year: 2013





IRAN-Darab cement factory Power: 3125 KW speed: 1000 RPM Year: 2002





IRAN-Darab cement factory Power: 3500 KW speed: 1000 RPM Year: 2002







#### IRAN-Darab cement factory Power: 4200 KW speed: 500 RPM Year: 2002







#### IRAN-Bookan cement factory Power: 2200 KW speed:1000 RPM Year: 2007







IRAN-Bookan cement factory Power: 2200 KW speed:1000 RPM Year: 2007









IRAN-Bookan cement factory Power: 2000 KW speed:1000 RPM Year: 2007





| VEM Sach                | senwerk GmbH           | VEM      |
|-------------------------|------------------------|----------|
|                         | Made in Germany        |          |
| 3ph Mot                 | Typ DSRAJ 6328-        | 8WF      |
| DIN EN 60034 -          | 1 Nr. 2354140          | / 2007   |
|                         | Y 6300 V               | 50 Hz    |
|                         | 145 A ins              | cl. F    |
|                         | 1300 kW -              | 25 / +45 |
|                         | 994 r.p.m.             | UVW      |
| Called a control of     | oso 0.86               | 55       |
| Roto