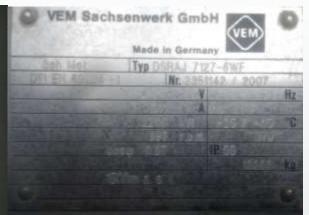

| VEM Sach                | senwerk GmbH           | VEM      |
|-------------------------|------------------------|----------|
|                         | Made in Germany        |          |
| 3ph Mot                 | Typ DSRAJ 6328-        | 8WF      |
| DIN EN 60034 -          | 1 Nr. 2354140          | / 2007   |
|                         | Y 6300 V               | 50 Hz    |
|                         | 145 A ins              | cl. F    |
|                         | 1300 kW -              | 25 / +45 |
|                         | 994 r.p.m.             | UVW      |
| Called a control of     | oso 0.86               | 55       |
| Rotor 159               | 0 V 494 A              | 9300.    |
| Line Pat Mart           | 500m a. s. l.          |          |
|                         |                        | Ne E     |
| A State of the State of | ALC: NO REAL PROPERTY. |          |