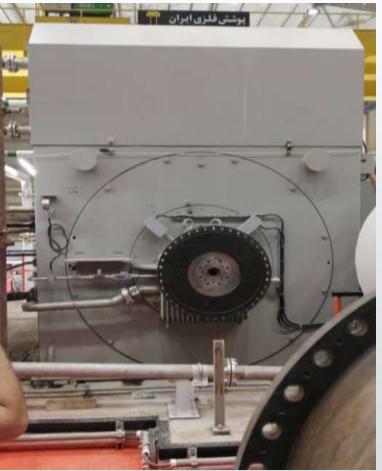

## **48-66** References by Industry – Steel and Rolling Mills

Oxin steel Ahwaz, Iran. Rolling mill

8500 KW, 50 RPM 3100 V, 2006