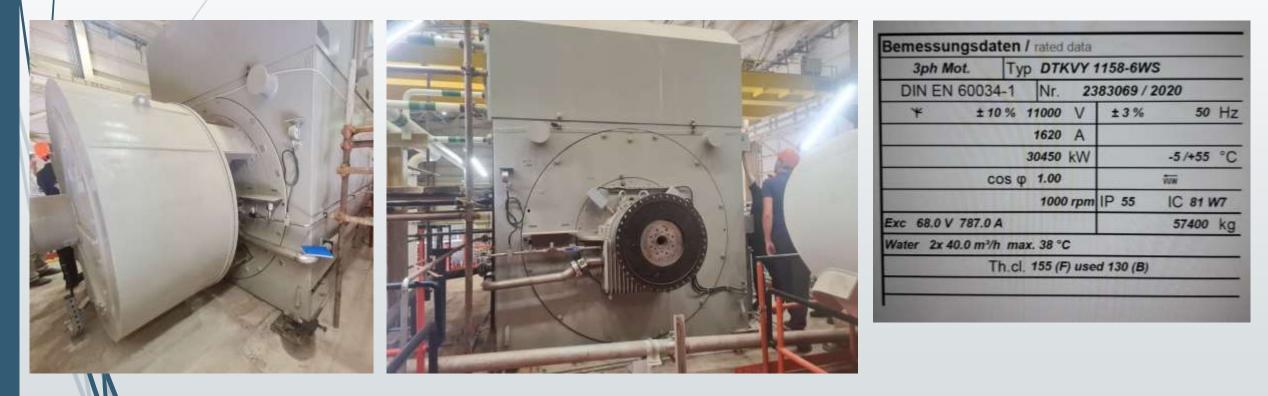

#### MAC motor commissioning and adjustment in Rayan Polymer -2023 MV synchronous - 30450KW- 1000 RPM