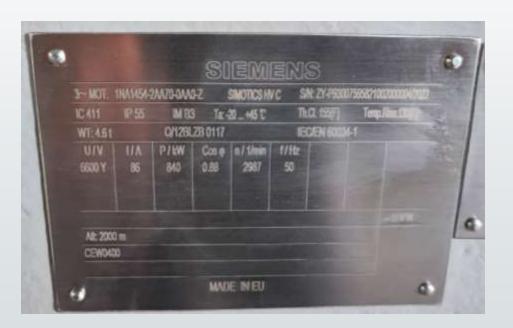

# VEMPars Motors Co. References

www.vem-group.com

| WEM Sachsenwerk                                                                                                  | GmbH<br>Dresden<br>in Germany |  |  |  |  |  |
|------------------------------------------------------------------------------------------------------------------|-------------------------------|--|--|--|--|--|
| 3ph Mot.                                                                                                         | Typ DTKYY 1166-4WS            |  |  |  |  |  |
| DIN EN 60034-1                                                                                                   | Nr. 2384493 / 2021            |  |  |  |  |  |
| ¥ ±10% 1                                                                                                         | 1000 V ± 3 % 50 Hz            |  |  |  |  |  |
| and the second | 2127 A                        |  |  |  |  |  |
| 4                                                                                                                | 0000 kW -5/+45 °C             |  |  |  |  |  |
| cosφ                                                                                                             | 1.0 🕅 🕅                       |  |  |  |  |  |
| Martin Martin 2                                                                                                  | 1500 rpm IP 55 IC 81 W7       |  |  |  |  |  |
| Exc 358 V 100.0 A                                                                                                | 64350 kg                      |  |  |  |  |  |
| Water 2x50 m³/h max. 38 °C                                                                                       |                               |  |  |  |  |  |
| Th.cl. 155(F) used 130(B)                                                                                        |                               |  |  |  |  |  |
|                                                                                                                  |                               |  |  |  |  |  |
| · · · ·                                                                                                          | 0                             |  |  |  |  |  |