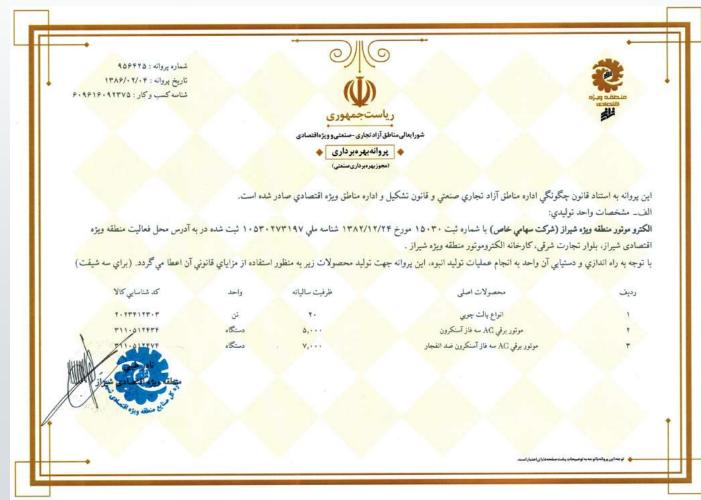

#### **Domestic Electric motor Manufacturer**

VEMPars Co. is known as a interior electric motor manufacturer in Iran by all of the production permissions and certificates of Iranian organizations.

|                                           | <b>جواز تأسیس</b><br>روزه نویدی، طراحی و مو <sup>نی</sup> ا | جمهوری اسلامی ایپان<br>وراره سنایی و معان       |                                        |
|-------------------------------------------|-------------------------------------------------------------|-------------------------------------------------|----------------------------------------|
| ی و شور او                                | الم عركت الكثرو موتور منطقه و                               | the second as the second as a                   |                                        |
| aus 73                                    | ार्ड र होकने प्<br>1713-113-                                | 0 اور (میت کولیت<br>— اوراج الکار وموکور        |                                        |
| مرز است.                                  |                                                             |                                                 |                                        |
| 14                                        |                                                             | لالستان الموس                                   |                                        |
| بیدن ع م<br>بیدن ع م<br>بیدن بیشی ع م     | مريق المدلاقان                                              | المان وقد عندتی استخد<br>کل بیردارد کند ۲۰۰۰ من |                                        |
| المرب ۲/۷۵ مردد                           |                                                             | الاورشير المحطر الم                             |                                        |
| Britis Prov<br>Despendingin Dana          | مرجع مطولتينا<br>مرجع المسالي                               | tere at die and die alle                        |                                        |
| na interesta                              | nda paB=iii                                                 | وزغيني المراعدي                                 |                                        |
| مجمد فیش<br>رایس سازمان سنای و ساکن اسنان | اللاز الدنوان بوي ممرعي به ميزان                            | مدرد ۲۹ ear ۱۰۹،۳/۱۵۲۱۲ مردع ۳۹<br>است. سالات   | مع استداد باده به<br>۱۹۹۵ کیلو یا ۱۹۹۵ |
| the stand                                 | e see                                                       | alagla profig                                   |                                        |
|                                           | +77773.0                                                    |                                                 |                                        |
|                                           |                                                             |                                                 |                                        |
|                                           |                                                             |                                                 |                                        |