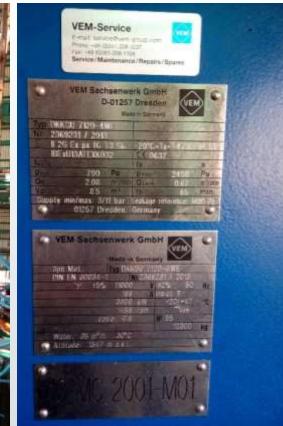

# VEMPars Motors Co. References

www.vem-group.com

| WEM Sachsenwerk                                                                                                  | GmbH<br>Dresden<br>in Germany |  |  |  |  |  |
|------------------------------------------------------------------------------------------------------------------|-------------------------------|--|--|--|--|--|
| 3ph Mot.                                                                                                         | Typ DTKYY 1166-4WS            |  |  |  |  |  |
| DIN EN 60034-1                                                                                                   | Nr. 2384493 / 2021            |  |  |  |  |  |
| ¥ ±10% 1                                                                                                         | 1000 V ± 3 % 50 Hz            |  |  |  |  |  |
| and the second | 2127 A                        |  |  |  |  |  |
| 4                                                                                                                | 0000 kW -5/+45 °C             |  |  |  |  |  |
| cosφ                                                                                                             | 1.0 🕅 🕅                       |  |  |  |  |  |
| Martin Martin 2                                                                                                  | 1500 rpm IP 55 IC 81 W7       |  |  |  |  |  |
| Exc 358 V 100.0 A                                                                                                | 64350 kg                      |  |  |  |  |  |
| Water 2x50 m³/h max. 38 °C                                                                                       |                               |  |  |  |  |  |
| Th.cl. 155(F) used 130(B)                                                                                        |                               |  |  |  |  |  |
|                                                                                                                  |                               |  |  |  |  |  |
| · · · ·                                                                                                          | 0                             |  |  |  |  |  |