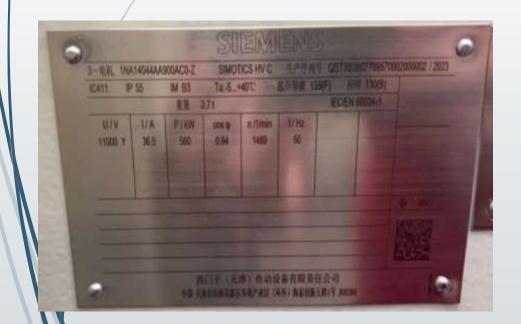

# VEMPars Motors Co. References

www.vem-group.com

| WEM Sachsenwerk                                                                                                  | GmbH<br>Dresden<br>in Germany |  |  |  |  |  |
|------------------------------------------------------------------------------------------------------------------|-------------------------------|--|--|--|--|--|
| 3ph Mot.                                                                                                         | Typ DTKYY 1166-4WS            |  |  |  |  |  |
| DIN EN 60034-1                                                                                                   | Nr. 2384493 / 2021            |  |  |  |  |  |
| ¥ ±10% 1                                                                                                         | 1000 V ± 3 % 50 Hz            |  |  |  |  |  |
| and the second | 2127 A                        |  |  |  |  |  |
| 4                                                                                                                | 0000 kW -5/+45 °C             |  |  |  |  |  |
| cosφ                                                                                                             | 1.0 🕅 🕅                       |  |  |  |  |  |
| Martin Martin 2                                                                                                  | 1500 rpm IP 55 IC 81 W7       |  |  |  |  |  |
| Exc 358 V 100.0 A                                                                                                | 64350 kg                      |  |  |  |  |  |
| Water 2x50 m³/h max. 38 °C                                                                                       |                               |  |  |  |  |  |
| Th.cl. 155(F) used 130(B)                                                                                        |                               |  |  |  |  |  |
|                                                                                                                  |                               |  |  |  |  |  |
| · · · ·                                                                                                          | 0                             |  |  |  |  |  |