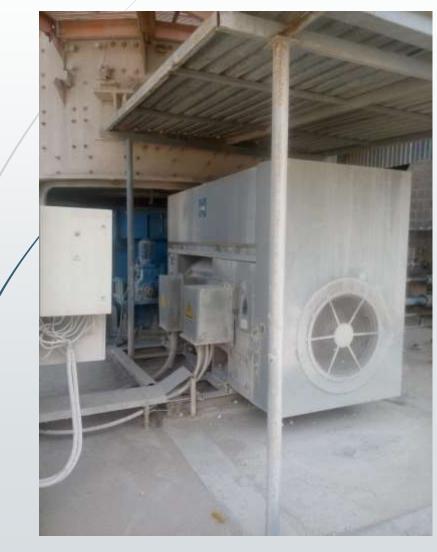

IRAN-Amirkabir petrochemical coPower: 7000 KWspeed:350 RPMYear: 2007ordered by: SIEMENS

IRAN-Mahabad petrochemical Co Power: 3300 KW- EXp speed:1500 RPM Year: 2013

IRAN-Darab cement factory Power: 3125 KW speed: 1000 RPM Year: 2002

IRAN-Darab cement factory Power: 3500 KW speed: 1000 RPM Year: 2002

#### IRAN-Darab cement factory Power: 4200 KW speed: 500 RPM Year: 2002