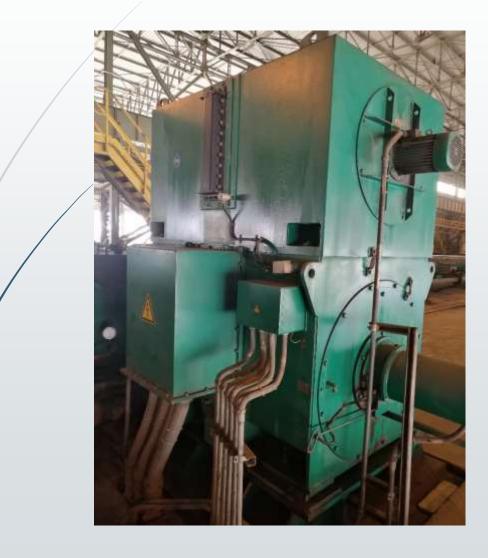

## **48-66** References by Industry – Steel and Rolling Mills

Oxin steel Ahwaz, Iran. Rolling mill

8500 KW, 50 RPM 3100 V, 2006

# References by Industry – Steel and Rolling Mills

49-66

Oxin steel Ahwaz, Iran.

750 KW, 500 RPM

690 V, 2005

#### **50-66** References by Industry – Steel and Rolling Mills

Oxin steel Ahwaz, Iran. 850 KW, 1000 RPM 690 V, 2005