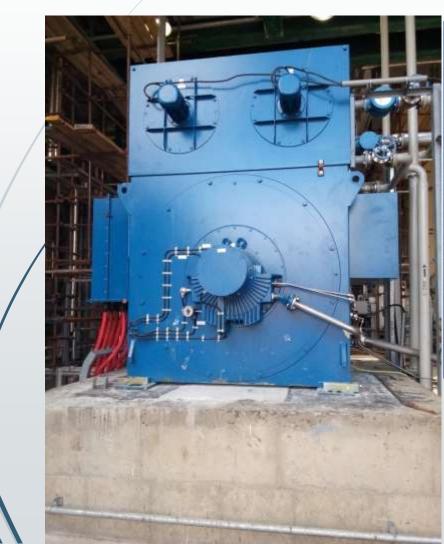

#### MAC motor commissioning and adjustment in Rayan Polymer -2023 MV synchronous - 30450KW- 1000 RPM