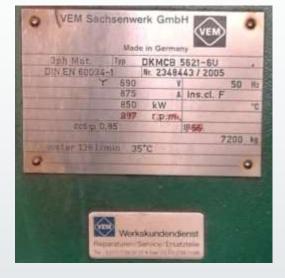

## **48-66** References by Industry – Steel and Rolling Mills

Oxin steel Ahwaz, Iran. Rolling mill

8500 KW, 50 RPM 3100 V, 2006

# References by Industry – Steel and Rolling Mills

49-66

Oxin steel Ahwaz, Iran.

750 KW, 500 RPM

690 V, 2005

#### **50-66** References by Industry – Steel and Rolling Mills

Oxin steel Ahwaz, Iran. 850 KW, 1000 RPM 690 V, 2005