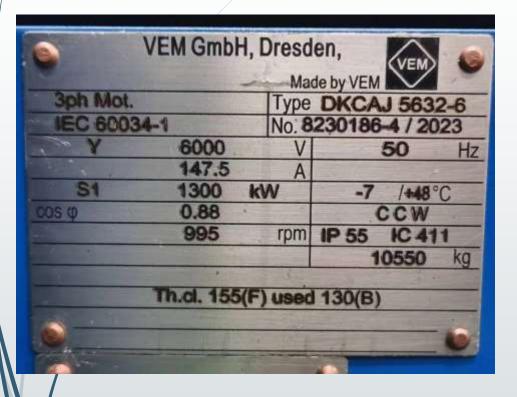

| VEM Sach                | senwerk GmbH           | VEM      |
|-------------------------|------------------------|----------|
|                         | Made in Germany        |          |
| 3ph Mot                 | Typ DSRAJ 6328-        | 8WF      |
| DIN EN 60034 -          | 1 Nr. 2354140          | / 2007   |
|                         | Y 6300 V               | 50 Hz    |
|                         | 145 A ins              | cl. F    |
|                         | 1300 kW -              | 25 / +45 |
|                         | 994 r.p.m.             | UVW      |
| Called a control of     | oso 0.86               | 55       |
| Rotor 159               | 0 V 494 A              | 9300.    |
| Line Pat Mart           | 500m a. s. l.          |          |
|                         |                        | Ne E     |
| A State of the State of | ALC: NO REAL PROPERTY. |          |